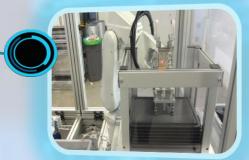

## CARTONER - ROBOTIC ARM 6 AXIS

The MLP 550 bench is compatible

with other machines in our modular

production line. You will be able to

upgrade your equipment over time.

- √ 6 axis robot with double gripper (gripper and suction cups) ABB part.
- Large amplitude and speed of configurable execution.
- Torque limiting system (hardware protection).

- Provided with 4 pairs of clamps for gripping by 1 or 2 of the containers.
- Several types of containers and trays provided.
  - √ Adjustable speed convoyors by variator.

- Large touch control color screen.
- Possibility to configure the position and the number of products in the trays.
- Reclining remote console and heught adjustable for use by people with reduced mobility