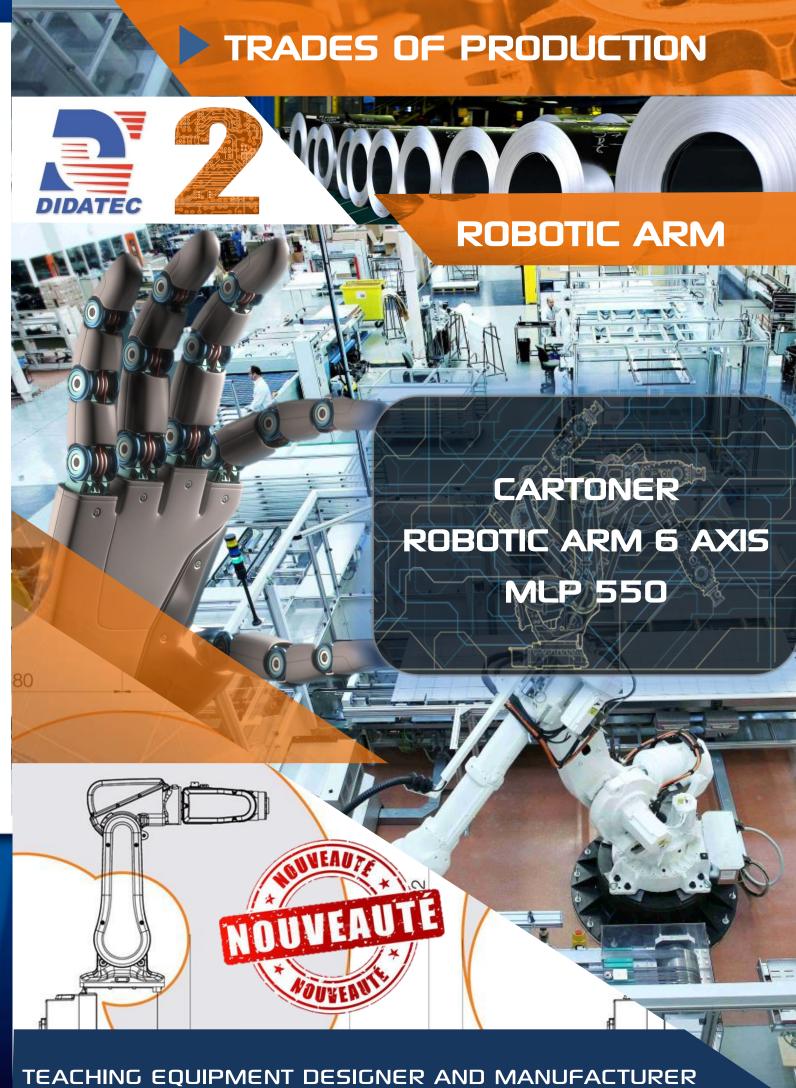

## CARTONER - ROBOTIC ARM 6 AXIS

The MLP 550 bench is compatible

with other machines in our modular

production line. You will be able to

upgrade your equipment over time.

- √ 6 axis robot with double gripper (gripper and suction cups) ABB part.
- Large amplitude and speed of configurable execution.
- Torque limiting system (hardware protection).

## **PRÉSENTATION**

The MLP 550 allows to store in plastic trays 📳 Europe format, of various size, jars or bottles, and then covering them by cover.

- ✓ Meets the training requirements for jobs in maintenance and driving of automated production systems
- Equipement incorporating latest generation technologies.