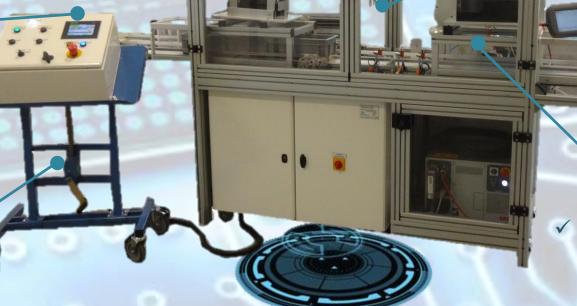

## CARTONER - ROBOTIC ARM 6 AXIS

The MLP 550 bench is compatible

with other machines in our modular

production line. You will be able to

upgrade your equipment over time.

- √ 6 axis robot with double gripper (gripper and suction cups) ABB part.
- Large amplitude and speed of configurable execution.
- Torque limiting system (hardware protection).

## SÉCURITÉ

- Format change numerous parts provided.
- Corrective maintenance defective parts kit supplied.
- Simulation sofware Robot studio (Network licence 100 usuers)

- ✓ Large anti-vibration legs.
- Doors open by access request

ALP 550

- button.
- ✓ Double safety loop by the security module.