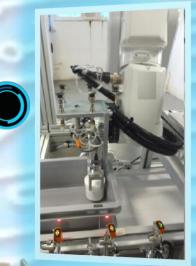

## CARTONER - ROBOTIC ARM 6 AXIS

The MLP 550 bench is compatible

with other machines in our modular

production line. You will be able to

upgrade your equipment over time.

- √ 6 axis robot with double gripper (gripper and suction cups) ABB part.
- Large amplitude and speed of configurable execution.
- Torque limiting system (hardware protection).

## **PRÉSENTATION**

The MLP 550 allows to store in plastic trays 📳 Europe format, of various size, jars or bottles, and then covering them by cover.

- ✓ Meets the training requirements for jobs in maintenance and driving of automated production systems
- Equipement incorporating latest generation technologies.

- Provided with 4 pairs of clamps for gripping by 1 or 2 of the containers.
- Several types of containers and trays provided.
  - √ Adjustable speed convoyors by variator.

- Large touch control color screen.
- Possibility to configure the position and the number of products in the trays.
- Reclining remote console and heught adjustable for use by people with reduced mobility