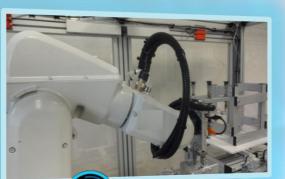

## CARTONER - ROBOTIC ARM 6 AXIS

The MLP 550 bench is compatible

with other machines in our modular

production line. You will be able to

upgrade your equipment over time.

- √ 6 axis robot with double gripper (gripper and suction cups) ABB part.
- Large amplitude and speed of configurable execution.
- Torque limiting system (hardware protection).

## **PRÉSENTATION**

The MLP 550 allows to store in plastic trays 📳 Europe format, of various size, jars or bottles, and then covering them by cover.

- ✓ Meets the training requirements for jobs in maintenance and driving of automated production systems
- Equipement incorporating latest generation technologies.

- Provided with 4 pairs of clamps for gripping by 1 or 2 of the containers.
- Several types of containers and trays provided.
  - √ Adjustable speed convoyors by variator.

- Large touch control color screen.
- Possibility to configure the position and the number of products in the trays.
- Reclining remote console and heught adjustable for use by people with reduced mobility