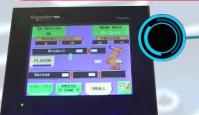

- Provided with 4 pairs of clamps for gripping by 1 or 2 of the containers.
- Several types of containers and trays provided.
  - √ Adjustable speed convoyors by variator.

- Large touch control color screen.
- Possibility to configure the position and the number of products in the trays.
- Reclining remote console and heught adjustable for use by people with reduced mobility